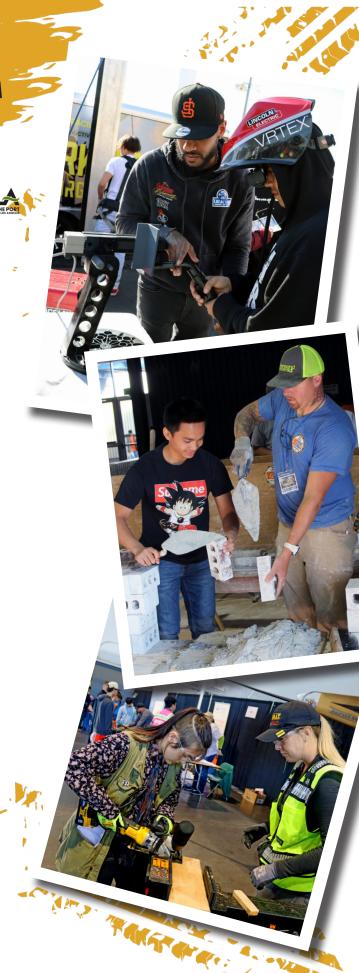

Bring a hands-on activity for students to explore all the industry has to offer; teach them how to swing a hammer, try their hand at mixing cement, scale a wall for roofing, or throw on some PPE and get them welding. Anything to get their hands and minds moving! Take part in an exciting opportunity to pass along what excites you about your profession.