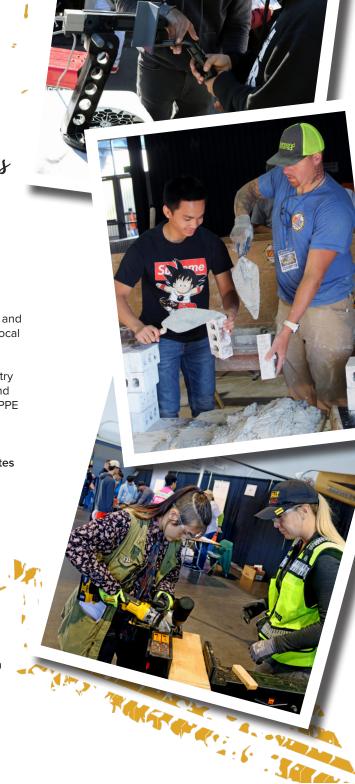

Bring a hands-on activity for students to explore all the industry has to offer; teach them how to swing a hammer, try their hand at mixing cement, scale a wall for roofing, or throw on some PPE and get them welding. Witness first-hand the demonstration of skills students have acquired in a team build competition incorporating industry standards in framing and MEP trades. Take part in an exciting opportunity to pass along what excites you about your profession.